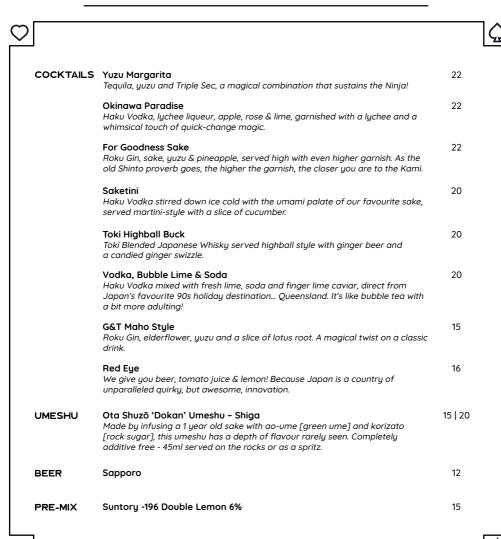

## **MENU**

|              | _                    |                                                                                                                                                                                                                                        |            |
|--------------|----------------------|----------------------------------------------------------------------------------------------------------------------------------------------------------------------------------------------------------------------------------------|------------|
|              | SAKE                 | Choose between our three regions & styles in a traditional masu sake cedar box. Alternatively, share a duo carafe between 2 people.                                                                                                    | Solo / Duo |
|              |                      | <b>2022 Heiwa Shuzo KID Junmai Ginjo   Wakayama</b> A light & fruity style that is well balanced. The palate is layered and fresh with a fine acidic backbone.                                                                         | 15   28    |
|              |                      | <b>2021 Miyako Bijin Shuzo Usagi   Awaji-Shima</b> Usagi is a naturally fermented sake. Bold & flavourful with a rich, deep complexity.                                                                                                | 15   28    |
|              |                      | <b>2022 Kirei Shuzo Karakuchi 80   Shizuoka</b> 'Karakuchi 80' has a rich textural palate with dry minerality and an intensely spice-laden mid-palate of licorice and pear.                                                            | 15   28    |
|              | SHOCHU               | Kenjo Kofukuro Roasted Barley Shochu - Kyushu<br>Made with roasted barley, this refined shochu has a fragrant nose of malt,<br>coffee and woody spice. 45ml served Koyomi highball-style with soda and<br>a slice of air-dried citrus. | 15         |
|              | WHISKY               | Nikka Miyagikyo Single Malt This premium whisky from the Miyagi prefecture is elegant and fruity with a distinct Sherry cask influence. Made in pot stills, heated by indirect steam, it is best enjoyed unadulterated on the rocks.   | 28         |
|              | WINE                 | Sparkling, Sauvignon Blanc, Chardonnay, Rose, Pinot Noir                                                                                                                                                                               |            |
|              | LOW & NO             | Ichigo Delight - 0% ABV Hand-crafted 'umajun' mocktail blending strawberry, vanilla and green tea.                                                                                                                                     | 12         |
|              |                      | Kudamono Magic - Low ABV 0% gin, umeshu, watermelon, lemon, pineapple juice and a dash of rose syrup.                                                                                                                                  | 20         |
|              |                      | G&T - 0% ABV                                                                                                                                                                                                                           | 12         |
|              |                      | Ramune Original - 0% ABV                                                                                                                                                                                                               | 7          |
|              |                      | Oi Ocha Iced Green Tea - 0% ABV                                                                                                                                                                                                        | 5          |
|              |                      | Cola / Cola No Sugar                                                                                                                                                                                                                   | 5          |
|              |                      | Water Still / Sparkling                                                                                                                                                                                                                | 6          |
| TAKE US HOME |                      |                                                                                                                                                                                                                                        |            |
|              | LANTERN              | A beautiful lantern of delicate patterned paper.                                                                                                                                                                                       | 23         |
|              | MASU SAKE            | Handmade and direct from Japan, this cedar drinking cup is a perfect momento and makes a great desk-top tidy.                                                                                                                          | 15         |
|              | CARDS                | Maho Magic Bar playing cards, poker style. Become a magician! (Or, have a game of Snap).                                                                                                                                               | 12         |
|              | COASTER              | Light up tomorrow night (at home) with an illuminated Maho coaster in pink or blue.                                                                                                                                                    | 8          |
|              | ICE CUBES            | Pimp your home cocktails with our led ice cubes, activated by liquid!                                                                                                                                                                  | 30         |
|              | DAZZLING<br>HEADBAND | Light up The Garden, and everywhere else, with our custom made neon headbands. Choose between KAWAII (pink), MAGIC (blue) or MAHO (Ice blue). Batteries included.                                                                      | 100        |
|              | MAHO FAN             | Cool down Edo-style.                                                                                                                                                                                                                   | 5          |
|              | SHOT GLASS           | Feeling lit? Take home our unique light-up shot glass to keep the party going.                                                                                                                                                         | 10         |